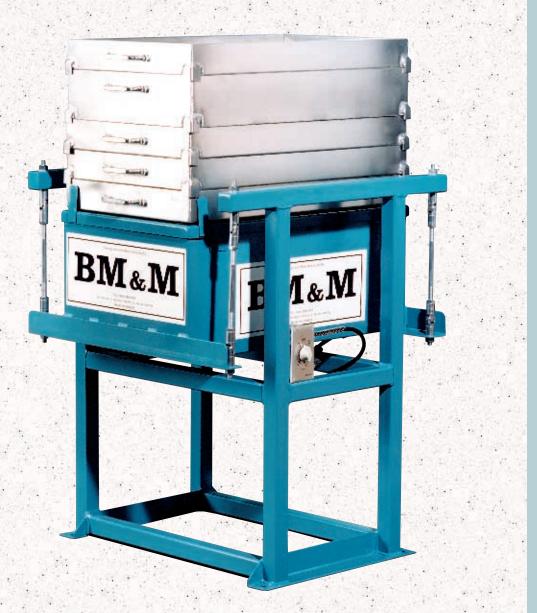

## BM&M Chip **Classifier**

BM&M's Chip Classifier provides valuable quality and maintenance feedback for any chip producer. The Classifier's gyratory action is exactly like our full size Chip Screens. This allows you to use the Classifier to predict chip quality and thus avoid problems with your chip buyers. Additionally the Classifier can be used to optimize your chipper knife sharpening schedule and your screener hole sizes for minimum fibre loss. The BM&M Classifier is an affordable, lightweight, and portable unit that comes complete with everything you need including the exact screen size, or thickness trays for your application.

#### SPECIFICATIONS

| • Motor:    | 1/4 hp - 110V<br>Single Phase                              |                     |  |
|-------------|------------------------------------------------------------|---------------------|--|
| • Power:    | 110V AC/60 Hz (or) 220V AC/50 Hz                           |                     |  |
| • Timer:    | 15 minutes Analog                                          |                     |  |
| • Mounting: | Unit is self-supporting and does not require floor bolting |                     |  |
| • Weights:  | Trays                                                      |                     |  |
| 이 후 관객 수    | - Round hole                                               | 5.0 to 6.1 lbs each |  |
|             | - Bar                                                      | 7.1 to 9.0 lbs each |  |
|             |                                                            |                     |  |
| THE R       | Base                                                       | 130 lbs             |  |