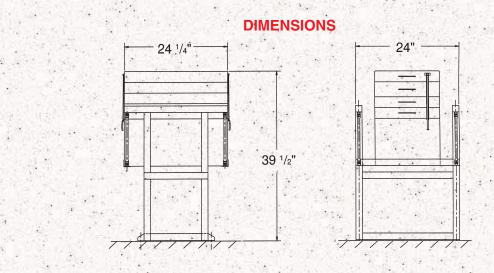

#### SPECIFICATIONS

| • Motor:    | 1/4 hp - 110V<br>Single Phase                              |                     |  |
|-------------|------------------------------------------------------------|---------------------|--|
| • Power:    | 110V AC/60 Hz (or) 220V AC/50 Hz                           |                     |  |
| • Timer:    | 15 minutes Analog                                          |                     |  |
| • Mounting: | Unit is self-supporting and does not require floor bolting |                     |  |
| • Weights:  | Trays                                                      |                     |  |
| 이 후 관객 수    | - Round hole                                               | 5.0 to 6.1 lbs each |  |
|             | - Bar                                                      | 7.1 to 9.0 lbs each |  |
|             |                                                            |                     |  |
| THE R       | Base                                                       | 130 lbs             |  |