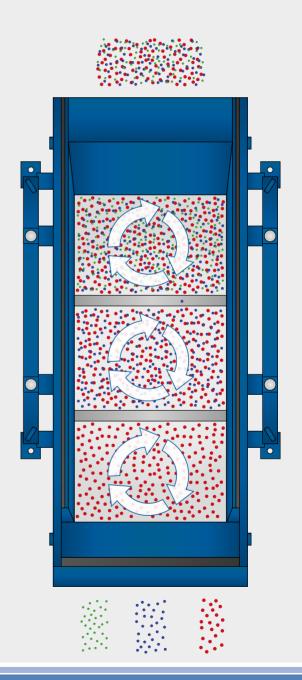

# 50 Years of the Multi-Deck

The Multi-Deck Screen is a stacked configuration screener that offers BM&M's highest capacity screener in the most compact footprint possible and is ideal for agricultural applications.

# **Multi-Deck Screens**

### **Number of Decks**

▶ 1-3 deck configurations available