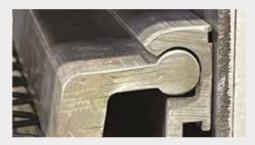

### **Screen Clamping Device**

Screen surface will be clamped in place and fully sealed so no cross contamination can occur.