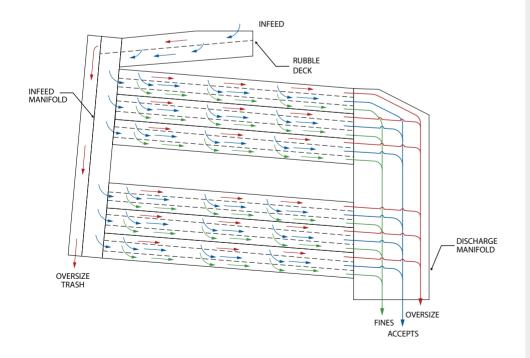

# **Design & Materials**

- Rubble Deck and Distrubution Box Feed
- Enclosed construction
- Quick Change screen access hinged doors at both ends
- Replaceable pans
- Adjustable stroke counter weight assembly c/w maintenance free bearing
- Construction welded mild steel, fully stress-relieved
- Hollow structural steel support stand
- Custom Discharge Chutes designed for your application

# **PARALLEL FLOW SCREENS**

|                | 3322M11 | 3333M11 | 5011M11 | 5022M11 | 5033M11 | 3333M22 | 5011M22 | 5022M22 | 5033M22 | 5044M11 |
|----------------|---------|---------|---------|---------|---------|---------|---------|---------|---------|---------|
| W              | 88″     | 88″     | 92″     | 92″     | 92″     | 88″     | 92″     | 92″     | 92″     | 92″     |
| L              | 120″    | 123″    | 151″    | 154"    | 157"    | 128″    | 157"    | 162"    | 165"    | 170″    |
| Н              | 96″     | 108"    | 86"     | 98″     | 110"    | 121"    | 93″     | 112"    | 130"    | 141″    |
| SCREEN<br>AREA | 132″    | 198″    | 100″    | 200″    | 300″    | 396″    | 200″    | 400″    | 600″    | 400″    |

High capacity screeners for grains, oil seeds, sawdust, and large capacity bulk powders come in multiple-sizes, with 2, 4, 6, 8, or 12 screens. Up to 600 sq.ft. or screen available!

Toll-free: 1-800-663-0323 ▼ Tel: 604-539-1029 ▼ Fax: 604-539-1022